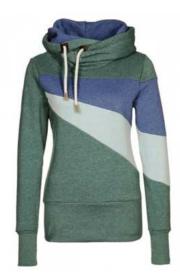

**Ladies GYM Hoodies** 

#### FI-01-605

Gym Women Hoodie 80% cotton / 20% polyester (heather gray is 85% cotton / 15% rayon, heather denim is 60% cotton, 40% polyester) Fabric weight: 9.87 oz (mid weight) Front Zipper & S, M, XL, L