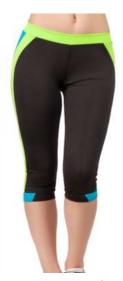

Women sublimation/capri legging
Material: 92% polyester, 8% elastane 230gsm
soft athletic fabric with comfort fit
Flat lock stitch seams
XL, L, M, S

**Women Legging** 

FI-01-406

Women sublimation/capri legging
Material: 92% polyester, 8% elastane 230gsm
soft athletic fabric with comfort fit
Flat lock stitch seams
XL, L, M, S