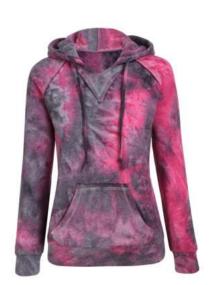

**Ladies GYM Hoodies** 

### FI-01-603

Gym women hoodie 80% cotton / 20% polyester (heather gray is 85% cotton / 15% rayon, heather denim is 60% cotton, 40% polyester) Fabric weight: 9.87 oz (mid weight) Available in Any Color &a L, XL, M, S