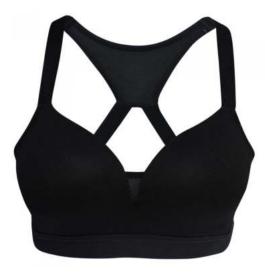

#### **Ladies Fitness Bra**

### FI-01-304

Women workout/ gym fitness/ yoga sports bra.

Made for performance and comfort during your

workout.

4way stretch fabric blend Polyester+ Elast S, M, L, XL