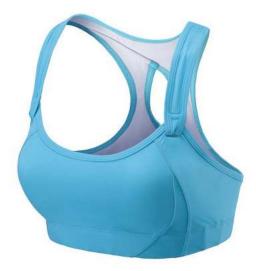

### **Ladies Fitness Bra**

### FI-01-301

Women workout/ gym fitness/ yoga sports bra.

Made for performance and comfort during your

workout.

4way stretch fabric blend Polyester+ Elast S, M, L, XL