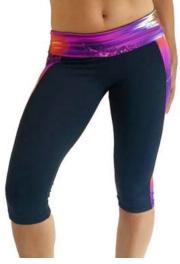

**Women Legging** 

FI-01-405

Women sublimation/capri legging

Material: 92% polyester, 8% elastane 230gsm

soft athletic fabric with comfort fit

Flat lock stitch seams

XL, L, M, S

**Women Legging** 