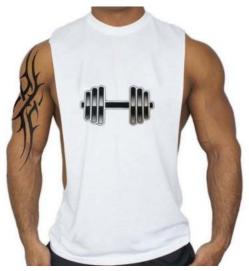

Tanks Tops For Men

Tank Top For Men FI-01-201

Fitness jersey tank top blank gym men singlet plain sleeveless t-shirt cotton tank tops wholesale Material: 100% cotton, cotton and polyester , 100% polyester ,Combed Cotto S, XL, L, M