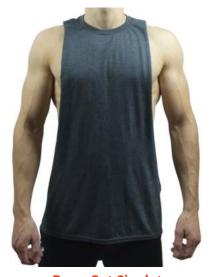

Deep Cut Singlets

Deep Cut Singlet
FI-01-101
Deep Cut Singlet Pre-shrunk 100% Cotton
All size and colors are available.
S, XL, L, M

Deep Cut Singlet
FI-01-102
Deep Cut Singlet Pre-shrunk 100% Cotton
All size and colors are available.
S, XL, L, M