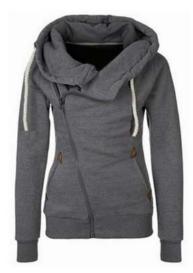

Gym Hoodies For Ladies

**Ladies GYM Hoodies** 

#### FI-01-601

Gym Women Hoodie 80% cotton / 20% polyester (heather gray is 85% cotton / 15% rayon, heather denim is 60% cotton, 40% polyester) Fabric weight: 9.87 oz (mid weight) Front 2 Pocket.. S, M, L, XL