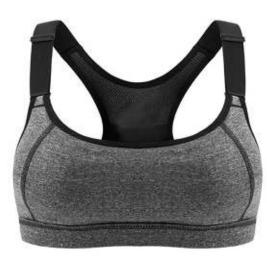

#### **Ladies Fitness Bra**

#### FI-01-303

Women workout/ gym fitness/ yoga sports bra.

Made for performance and comfort during your
workout.

4way stretch fabric blend Polyester+ Elast S, M, L, XL