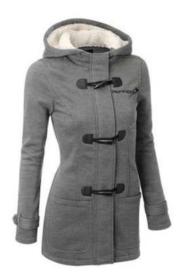

**Ladies GYM Hoodies** 

#### FI-01-605

Gym Women Hoodie 80% cotton / 20% polyester (heather gray is 85% cotton / 15% rayon, heather denim is 60% cotton, 40% polyester) Fabric weight: 9.87 oz (mid weight) Front Zipper & S, M, XL, L