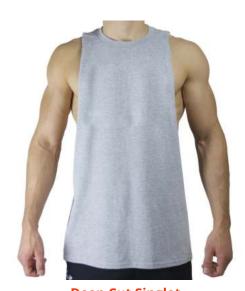

Deep Cut Singlets

Deep Cut Singlet
FI-01-101
Deep Cut Singlet Pre-shrunk 100% Cotton
All size and colors are available.
S, XL, L, M

Deep Cut Singlet
FI-01-102
Deep Cut Singlet Pre-shrunk 100% Cotton
All size and colors are available.
S, XL, L, M