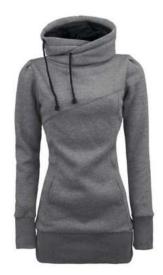

Gym Hoodies For Ladies

**Ladies GYM Hoodies** 

#### FI-01-601

Gym Women Hoodie 80% cotton / 20% polyester (heather gray is 85% cotton / 15% rayon, heather denim is 60% cotton, 40% polyester) Fabric weight: 9.87 oz (mid weight) Front 2 Pocket.. S, M, L, XL