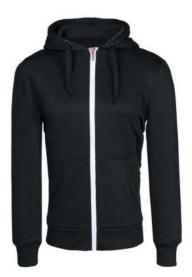

**Ladies GYM Hoodies** 

#### FI-01-604

Gym Women Hoodie 80% cotton / 20% polyester
(heather gray is 85% cotton / 15% rayon, heather
denim is 60% cotton, 40% polyester)
Fabric weight: 9.87 oz (mid weight) Front Zipper &a
S, M, XL, L