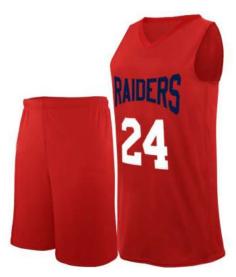

Basketball Uniforms For Men

**Basketball Uniform** 

#### FI-02-208

Custom-made basketball uniform for men 100%
Polyester, 160-200gsm.
Breathable and quick dry fabric with the function of
moisture management and perspiration.
Full Sublimation Printi
L, XL, S, M

**Basketball Uniform** 

#### FI-02-209

Custom-made basketball uniform for men 100%
Polyester, 160-200gsm.
Breathable and quick dry fabric with the function of
moisture management and perspiration.
Full Sublimation Printi
M, S, XL, L