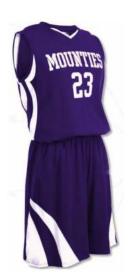

**Basketball Uniform** 

#### FI-02-206

Custom-made basketball uniform for men 100%
Polyester, 160-200gsm.
Breathable and quick dry fabric with the function of moisture management and perspiration.
Full Sublimation Printi
M, S, XL, L

#### FI-02-207

Custom-made basketball uniform for men 100%
Polyester, 160-200gsm.
Breathable and quick dry fabric with the function of moisture management and perspiration.
Full Sublimation Printi
L, XL, S, M