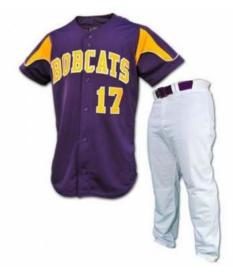

## **Baseball Uniform**

#### FI-02-306

Custom-made baseball uniform for men 100% polyester 260gsm Double Knitted Interlock Fabric.

Quick dry fabric with the function of moisture management and perspiration.

Logos, numbers, artwork,pl

S, XL, M, L