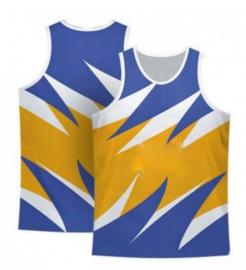

**Sublimation Tank Top** 

FI-02-1201

100% polyester Sublimation Tank Top L, M, S, XL

**Sublimation Tank Top** 

FI-02-1202

100% polyester Sublimation Tank Top XL, S, M, L

**Sublimation Tank Top** 

FI-02-1203

100% polyester Sublimation Tank Top XL, S, M, L

**Sublimation Tank Top** 

FI-02-1204

100% polyester Sublimation Tank Top XL, S, M, L

**Sublimation Tank Top** 

FI-02-1205

100% polyester Sublimation Tank Top XL, S, M, L