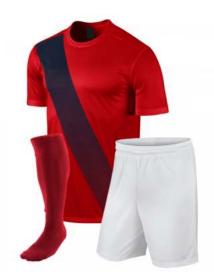

#### FI-02-103

Material: Soccer Uniform 100% Polyester Dri Fit.
Printing: Sublimated Soccer Uniform , Cut & Sew
Available in different colors, sizes
L, XL, M, S