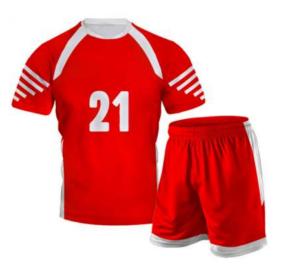

## **Soccer Uniform**

#### FI-02-101

Material: Soccer Uniform 100% Polyester Dri Fit.
Printing: Sublimated Soccer Uniform , Cut & Sew
Available in different colors, sizes
L, XL, M, S