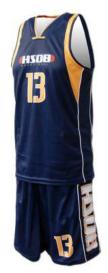

## FI-02-201

Custom-made basketball uniform for men 100% Polyester, 160-200gsm. Breathable and quick dry fabric with the function of moisture management and perspiration. Full Sublimation Printi L, XL, M, S

**Basketball Uniform** 

#### FI-02-202

Custom-made basketball uniform for men 100% Polyester, 160-200gsm. Breathable and quick dry fabric with the function of moisture management and perspiration. Full Sublimation Printi L, XL, S, M