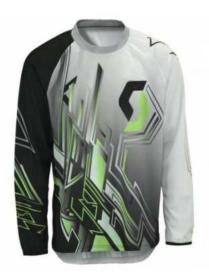

# **Sublimation Jersey**

#### FI-02-1101

Big Man Style Cycling Jersey Material:100% Polyester, Full Zip Fabric Weight: 140-160 gsm XL, S, M, L