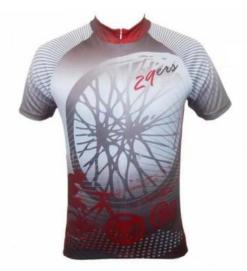

# **Sublimation Jersey**

#### FI-02-1102

Big Man Style Cycling Jersey Material:100% Polyester, Full Zip Fabric Weight: 140-160 gsm L, M, S, XL