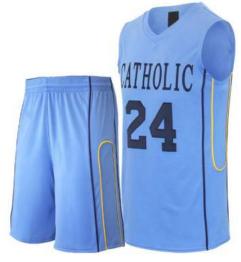

#### FI-02-204

Custom-made basketball uniform for men 100%
Polyester, 160-200gsm.
Breathable and quick dry fabric with the function of
moisture management and perspiration.
Full Sublimation Printi
M, S, XL, L