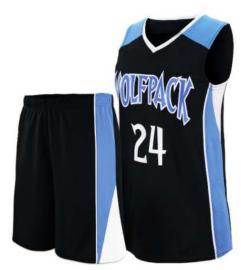

## FI-02-201

Custom-made basketball uniform for men 100% Polyester, 160-200gsm. Breathable and quick dry fabric with the function of moisture management and perspiration. Full Sublimation Printi L, XL, M, S

**Basketball Uniform** 

#### FI-02-202

Custom-made basketball uniform for men 100% Polyester, 160-200gsm. Breathable and quick dry fabric with the function of moisture management and perspiration. Full Sublimation Printi L, XL, S, M