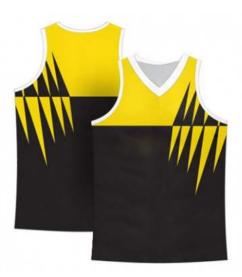

**Sublimation Tank Top** 

FI-02-1201

100% polyester Sublimation Tank Top L, M, S, XL

**Sublimation Tank Top** 

FI-02-1202

100% polyester Sublimation Tank Top XL, S, M, L

**Sublimation Tank Top** 

FI-02-1203

100% polyester Sublimation Tank Top XL, S, M, L

**Sublimation Tank Top** 

FI-02-1204

100% polyester Sublimation Tank Top XL, S, M, L

**Sublimation Tank Top** 

FI-02-1205

100% polyester Sublimation Tank Top XL, S, M, L

**Sublimation Tank Top** 

FI-02-1206

100% polyester Sublimation Tank Top XL, S, M, L

Sublimated Fleece Hoodies

**Sublimated Fleece Hoodie** 