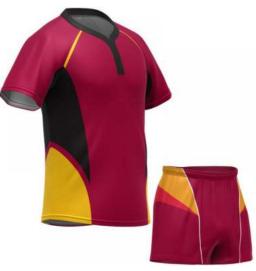

# **Rugby Uniform**

### FI-02-602

Create your own bespoke rugby kit with your logo and choice of colors.

Choose from sublimated fabric or cut-and-sew design as you require.

Rugby kit contains 1 x rugby shirt and 1 x rugby short XL, S, M, L