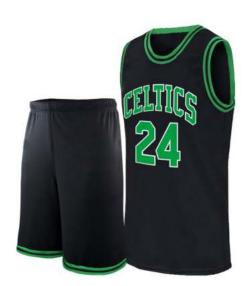

**Basketball Uniform** 

#### FI-02-204

Custom-made basketball uniform for men 100%
Polyester, 160-200gsm.
Breathable and quick dry fabric with the function of
moisture management and perspiration.
Full Sublimation Printi
M, S, XL, L

#### FI-02-205

Custom-made basketball uniform for men 100%
Polyester, 160-200gsm.
Breathable and quick dry fabric with the function of
moisture management and perspiration.
Full Sublimation Printi
L, XL, S, M