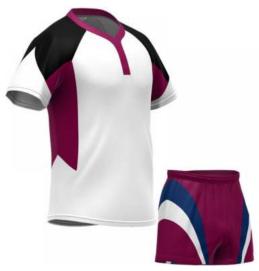

Rugby Uniforms For Men

# **Rugby Uniform**

#### FI-02-601

Create your own bespoke rugby kit with your logo and choice of colors.

Choose from sublimated fabric or cut-and-sew design as you require.

Rugby kit contains 1 x rugby shirt and 1 x rugby short