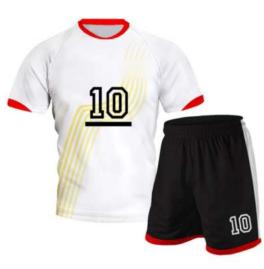

## **Soccer Uniform**

#### FI-02-106

Material: Soccer Uniform 100% Polyester Dri Fit. Printing: Sublimated Soccer Uniform , Cut & Sew Available in different colors, sizes S, L, XL, M

Soccer Uniforms

**Soccer Uniform** 