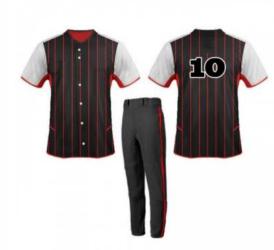

## **Baseball Uniform**

#### FI-02-305

Custom-made baseball uniform for men 100% polyester 260gsm Double Knitted Interlock Fabric.

Quick dry fabric with the function of moisture management and perspiration.

Logos, numbers, artwork,pl

S, XL, M, L