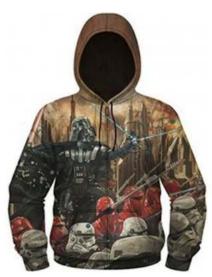

#### FI-02-1301

Sublimated Fleece Hoodies Made of Cotton Fleece Material: 100% Cotton Fleece Sleeves: Long sleeves, Sleeveless (As per client demand)

Pockets: With 2 Kangaroo pockets on front XL, S, M, L

#### FI-02-1302

Sublimated Fleece Hoodies Made of Cotton Fleece Material: 100% Cotton Fleece Sleeves: Long sleeves, Sleeveless (As per client demand)

Pockets: With 2 Kangaroo pockets on front L, M, S, XL

#### FI-02-1303

Sublimated Fleece Hoodies Made of Cotton Fleece Material: 100% Cotton Fleece Sleeves: Long sleeves, Sleeveless (As per client demand)

Pockets: With 2 Kangaroo pockets on front L, M, S, XL

## FI-02-1304

Sublimated Fleece Hoodies Made of Cotton Fleece Material: 100% Cotton Fleece Sleeves: Long sleeves, Sleeveless (As per client demand)

Pockets: With 2 Kangaroo pockets on front L, M, S, XL

**Sublimated Fleece Hoodie** 

### FI-02-1305

Sublimated Fleece Hoodies Made of Cotton Fleece Material: 100% Cotton Fleece Sleeves: Long sleeves, Sleeveless (As per client demand)

Pockets: With 2 Kangaroo pockets on front L, M, S, XL

### FI-02-1306

Sublimated Fleece Hoodies Made of Cotton Fleece Material: 100% Cotton Fleece Sleeves: Long sleeves, Sleeveless (As per client demand)

Style: With full front zipper & without zipper also L, M, S, XL

#### FI-02-1307

Sublimated Fleece Hoodies Made of Cotton Fleece
Material: 100% Cotton Fleece
Sleeves: Long sleeves, Sleeveless (As per client
demand)
Style: With full front zipper & without zipper also

#### FI-02-1308

Sublimated Fleece Hoodies Made of Cotton Fleece Material: 100% Cotton Fleece Sleeves: Long sleeves, Sleeveless (As per client demand) Style: With full front zipper & without zipper also

#### FI-02-1309

Sublimated Fleece Hoodies Made of Cotton Fleece
Material: 100% Cotton Fleece
Sleeves: Long sleeves, Sleeveless (As per client
demand)
Style: With full front zipper & without zipper also