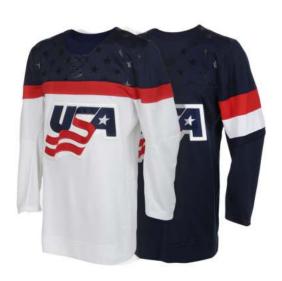

Ice Hockey Jerseys For Men

# **Ice Hockey Jersey**

## FI-02-505

Custom-made ice hockey jersey 100% polyester, 180gsm-220gsm, quick dry function and breathable. Dye sublimation printing, silk screen printing, heattransfer and embroidery of the artwork on Jersey S, XL, L, M