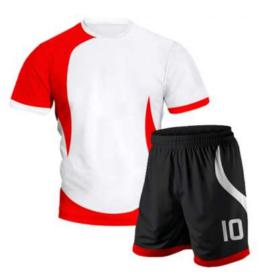

## **Soccer Uniform**

#### FI-02-102

Material: Soccer Uniform 100% Polyester Dri Fit.
Printing: Sublimated Soccer Uniform , Cut & Sew
Available in different colors, sizes
L, XL, M, S