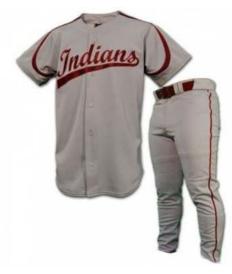

#### **Baseball Uniform**

#### FI-02-303

Custom-made baseball uniform for men 100% polyester 260gsm Double Knitted Interlock Fabric. Quick dry fabric with the function of moisture management and perspiration.

Logos, numbers, artwork,pl
S, L, M, XL