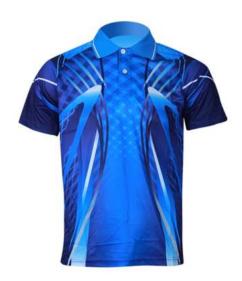

## **Sublimation Polo Shirt**

#### FI-02-905

Sublimated Polo Shirts Made of Polyester
Material:100% Polyester (Dull speedo, Shine speedo,
Mini jacquard, Dobby Jacqurd etc.)
Fabric Weight: 140-160 gsm
Sleeves: Short & Long sleeves (B
L, M, S, XL