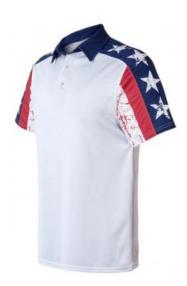

## **Sublimation Polo Shirt**

#### FI-02-906

Green Black Sublimation Polo Shirt
Senior sizes only from stock
155gsm performance fabric
Green and black striped pattern
Solid black arms
3 Button down collar
L, M, S, XL

Sublimation T-Shirts