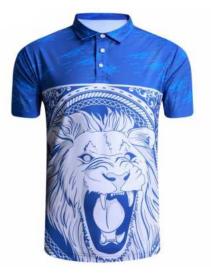

## **Sublimation Polo Shirt**

#### FI-02-904

Sublimated Polo Shirts Made of Polyester
Material:100% Polyester (Dull speedo, Shine speedo,
Mini jacquard, Dobby Jacqurd etc.)
Fabric Weight: 140-160 gsm
Sleeves: Short & Long sleeves (B
L, M, S, XL