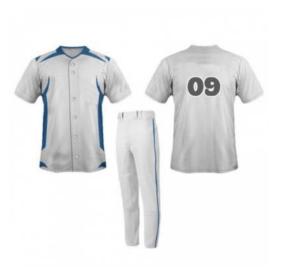

#### **Baseball Uniform**

#### FI-02-302

Custom-made baseball uniform for men 100% polyester 260gsm Double Knitted Interlock Fabric. Quick dry fabric with the function of moisture management and perspiration.

Logos, numbers, artwork,pl

M, XL, S, L

Baseball Uniforms For Women

**Baseball Uniform** 