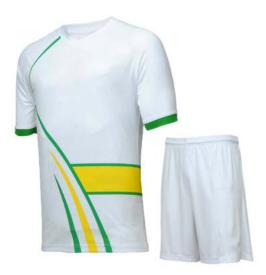

## **Soccer Uniform**

#### FI-02-101

Material: Soccer Uniform 100% Polyester Dri Fit.
Printing: Sublimated Soccer Uniform , Cut & Sew
Available in different colors, sizes
L, XL, M, S