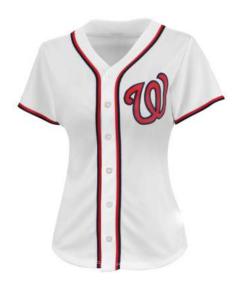

M, XL, S, L

Baseball Uniforms For Women

**Baseball Uniform** 

### FI-02-321

Custom-made baseball uniform for women 100% polyester 260gsm Double Knitted Interlock Fabric.

Quick dry fabric with the function of moisture management and perspiration.

Logos, numbers, artwork,