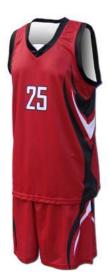

**Basketball Uniform** 

#### FI-02-204

Custom-made basketball uniform for men 100%
Polyester, 160-200gsm.
Breathable and quick dry fabric with the function of
moisture management and perspiration.
Full Sublimation Printi
M, S, XL, L

#### FI-02-205

Custom-made basketball uniform for men 100%
Polyester, 160-200gsm.
Breathable and quick dry fabric with the function of
moisture management and perspiration.
Full Sublimation Printi
L, XL, S, M