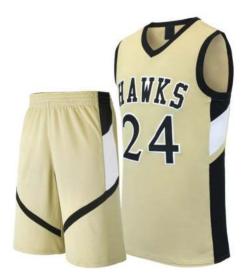

## FI-02-201

Custom-made basketball uniform for men 100% Polyester, 160-200gsm. Breathable and quick dry fabric with the function of moisture management and perspiration. Full Sublimation Printi L, XL, M, S

**Basketball Uniform** 

#### FI-02-202

Custom-made basketball uniform for men 100% Polyester, 160-200gsm. Breathable and quick dry fabric with the function of moisture management and perspiration. Full Sublimation Printi L, XL, S, M