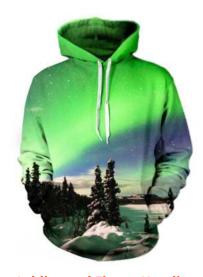

#### FI-02-1301

Sublimated Fleece Hoodies Made of Cotton Fleece Material: 100% Cotton Fleece Sleeves: Long sleeves, Sleeveless (As per client demand)

Pockets: With 2 Kangaroo pockets on front XL, S, M, L

#### FI-02-1302

Sublimated Fleece Hoodies Made of Cotton Fleece Material: 100% Cotton Fleece Sleeves: Long sleeves, Sleeveless (As per client demand)

Pockets: With 2 Kangaroo pockets on front L, M, S, XL

#### FI-02-1303

Sublimated Fleece Hoodies Made of Cotton Fleece Material: 100% Cotton Fleece Sleeves: Long sleeves, Sleeveless (As per client demand)

Pockets: With 2 Kangaroo pockets on front L, M, S, XL

## FI-02-1304

Sublimated Fleece Hoodies Made of Cotton Fleece Material: 100% Cotton Fleece Sleeves: Long sleeves, Sleeveless (As per client demand)

Pockets: With 2 Kangaroo pockets on front L, M, S, XL

**Sublimated Fleece Hoodie** 

### FI-02-1305

Sublimated Fleece Hoodies Made of Cotton Fleece Material: 100% Cotton Fleece Sleeves: Long sleeves, Sleeveless (As per client demand)

Pockets: With 2 Kangaroo pockets on front L, M, S, XL

### FI-02-1306

Sublimated Fleece Hoodies Made of Cotton Fleece Material: 100% Cotton Fleece Sleeves: Long sleeves, Sleeveless (As per client demand)

Style: With full front zipper & without zipper also L, M, S, XL

#### FI-02-1307

Sublimated Fleece Hoodies Made of Cotton Fleece
Material: 100% Cotton Fleece
Sleeves: Long sleeves, Sleeveless (As per client
demand)
Style: With full front zipper & without zipper also

#### FI-02-1308

Sublimated Fleece Hoodies Made of Cotton Fleece Material: 100% Cotton Fleece Sleeves: Long sleeves, Sleeveless (As per client demand) Style: With full front zipper & without zipper also

#### FI-02-1309

Sublimated Fleece Hoodies Made of Cotton Fleece
Material: 100% Cotton Fleece
Sleeves: Long sleeves, Sleeveless (As per client
demand)
Style: With full front zipper & without zipper also