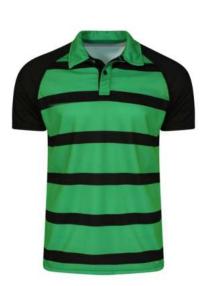

## **Sublimation Polo Shirt**

#### FI-02-906

Green Black Sublimation Polo Shirt
Senior sizes only from stock
155gsm performance fabric
Green and black striped pattern
Solid black arms
3 Button down collar
L, M, S, XL

Sublimation T-Shirts