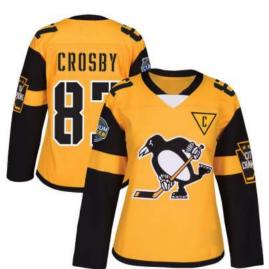

Ice Hockey Jerseys For Men

# **Ice Hockey Jersey**

## FI-02-505

Custom-made ice hockey jersey 100% polyester, 180gsm-220gsm, quick dry function and breathable. Dye sublimation printing, silk screen printing, heattransfer and embroidery of the artwork on Jersey S, XL, L, M