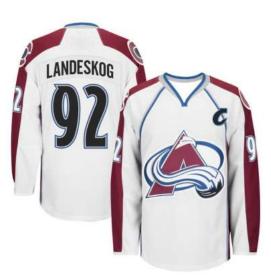

# **Ice Hockey Jersey**

### FI-02-501

Custom-made ice hockey jersey 100% polyester, 180gsm-220gsm, quick dry function and breathable. Dye sublimation printing, silk screen printing, heattransfer and embroidery of the artwork on Jersey XL, S, M, L