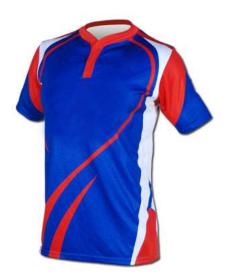

# **Rugby Uniform**

#### FI-02-601

Create your own bespoke rugby kit with your logo and choice of colors.

Choose from sublimated fabric or cut-and-sew design as you require.

Rugby kit contains 1 x rugby shirt and 1 x rugby short

XL, S, M, L