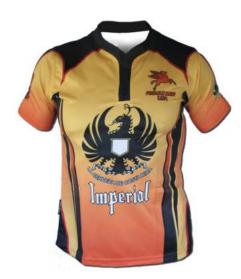

# **Rugby Uniform**

### FI-02-602

Create your own bespoke rugby kit with your logo and choice of colors.

Choose from sublimated fabric or cut-and-sew design as you require.

Rugby kit contains 1 x rugby shirt and 1 x rugby short XL, S, M, L