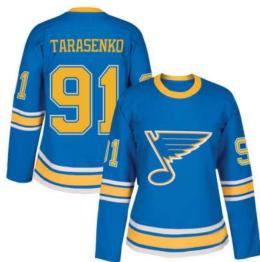

Ice Hockey Jerseys For Women

# **Ice Hockey Jersey**

#### FI-02-521

Custom-made ice hockey jersey 100% polyester, 180gsm-220gsm, quick dry function and breathable. Dye sublimation printing, silk screen printing, heattransfer and embroidery of the artwork on Jersey S, XL, L, M