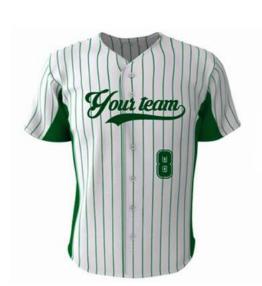

## **Baseball Uniform**

#### FI-02-305

Custom-made baseball uniform for men 100% polyester 260gsm Double Knitted Interlock Fabric.

Quick dry fabric with the function of moisture management and perspiration.

Logos, numbers, artwork,pl