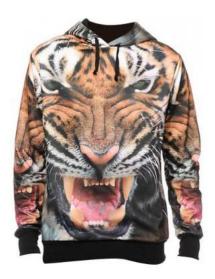

#### FI-02-1309

Sublimated Fleece Hoodies Made of Cotton Fleece
Material: 100% Cotton Fleece
Sleeves: Long sleeves, Sleeveless (As per client
demand)
Style: With full front zipper & without zipper also

XL, S, M, L