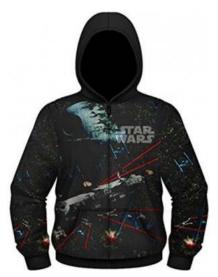

#### FI-02-1301

Sublimated Fleece Hoodies Made of Cotton Fleece Material: 100% Cotton Fleece Sleeves: Long sleeves, Sleeveless (As per client demand)

Pockets: With 2 Kangaroo pockets on front XL, S, M, L

#### FI-02-1302

Sublimated Fleece Hoodies Made of Cotton Fleece Material: 100% Cotton Fleece Sleeves: Long sleeves, Sleeveless (As per client demand)

Pockets: With 2 Kangaroo pockets on front L, M, S, XL

#### FI-02-1303

Sublimated Fleece Hoodies Made of Cotton Fleece Material: 100% Cotton Fleece Sleeves: Long sleeves, Sleeveless (As per client demand)

Pockets: With 2 Kangaroo pockets on front L, M, S, XL

## FI-02-1304

Sublimated Fleece Hoodies Made of Cotton Fleece Material: 100% Cotton Fleece Sleeves: Long sleeves, Sleeveless (As per client demand)

Pockets: With 2 Kangaroo pockets on front L, M, S, XL

**Sublimated Fleece Hoodie** 

### FI-02-1305

Sublimated Fleece Hoodies Made of Cotton Fleece Material: 100% Cotton Fleece Sleeves: Long sleeves, Sleeveless (As per client demand)

Pockets: With 2 Kangaroo pockets on front L, M, S, XL

### FI-02-1306

Sublimated Fleece Hoodies Made of Cotton Fleece Material: 100% Cotton Fleece Sleeves: Long sleeves, Sleeveless (As per client demand)

Style: With full front zipper & without zipper also L, M, S, XL

#### FI-02-1307

Sublimated Fleece Hoodies Made of Cotton Fleece
Material: 100% Cotton Fleece
Sleeves: Long sleeves, Sleeveless (As per client
demand)
Style: With full front zipper & without zipper also

#### FI-02-1308

Sublimated Fleece Hoodies Made of Cotton Fleece Material: 100% Cotton Fleece Sleeves: Long sleeves, Sleeveless (As per client demand) Style: With full front zipper & without zipper also

#### FI-02-1309

Sublimated Fleece Hoodies Made of Cotton Fleece
Material: 100% Cotton Fleece
Sleeves: Long sleeves, Sleeveless (As per client
demand)
Style: With full front zipper & without zipper also