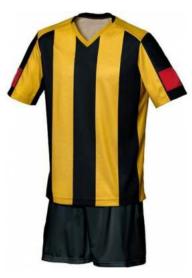

Soccer Uniforms

## **Soccer Uniform**

#### FI-02-101

Material: Soccer Uniform 100% Polyester Dri Fit.
Printing: Sublimated Soccer Uniform , Cut & Sew
Available in different colors, sizes
L, XL, M, S