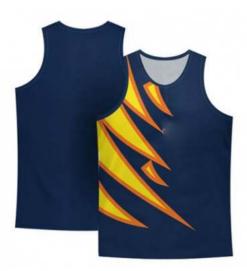

**Sublimation Tank Top** 

FI-02-1201

100% polyester Sublimation Tank Top L, M, S, XL

**Sublimation Tank Top** 

FI-02-1202

100% polyester Sublimation Tank Top XL, S, M, L

**Sublimation Tank Top** 

FI-02-1203

100% polyester Sublimation Tank Top XL, S, M, L

**Sublimation Tank Top** 

FI-02-1204

100% polyester Sublimation Tank Top XL, S, M, L

**Sublimation Tank Top** 

FI-02-1205

100% polyester Sublimation Tank Top XL, S, M, L

**Sublimation Tank Top** 

FI-02-1206

100% polyester Sublimation Tank Top XL, S, M, L

Sublimated Fleece Hoodies

**Sublimated Fleece Hoodie** 