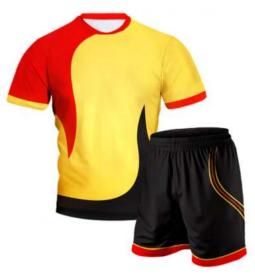

## **Soccer Uniform**

#### FI-02-105

Material: Soccer Uniform 100% Polyester Dri Fit.
Printing: Sublimated Soccer Uniform , Cut & Sew
Available in different colors, sizes
L, XL, M, S