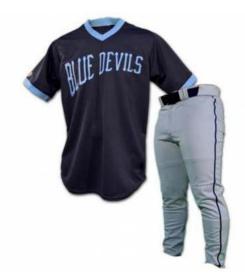

#### **Baseball Uniform**

#### FI-02-304

Custom-made baseball uniform for men 100% polyester 260gsm Double Knitted Interlock Fabric. Quick dry fabric with the function of moisture management and perspiration.

Logos, numbers, artwork,pl

S, L, M, XL