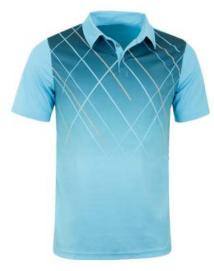

## **Sublimation Polo Shirt**

#### FI-02-906

Green Black Sublimation Polo Shirt
Senior sizes only from stock
155gsm performance fabric
Green and black striped pattern
Solid black arms
3 Button down collar
L, M, S, XL

Sublimation T-Shirts