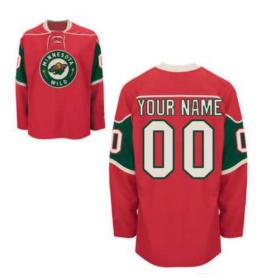

# **Ice Hockey Jersey**

## FI-02-506

Custom-made ice hockey jersey 100% polyester, 180gsm-220gsm, quick dry function and breathable. Dye sublimation printing, silk screen printing, heattransfer and embroidery of the artwork on Jersey S, XL, L, M