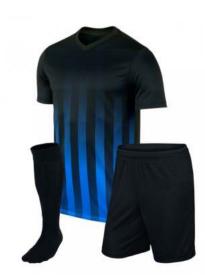

#### FI-02-102

Material: Soccer Uniform 100% Polyester Dri Fit.
Printing: Sublimated Soccer Uniform , Cut & Sew
Available in different colors, sizes
L, XL, M, S