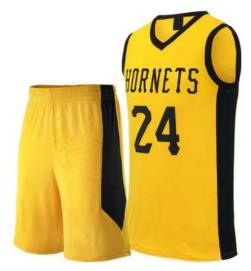

**Basketball Uniform** 

#### FI-02-206

Custom-made basketball uniform for men 100%
Polyester, 160-200gsm.
Breathable and quick dry fabric with the function of moisture management and perspiration.
Full Sublimation Printi
M, S, XL, L

#### FI-02-207

Custom-made basketball uniform for men 100%
Polyester, 160-200gsm.
Breathable and quick dry fabric with the function of moisture management and perspiration.
Full Sublimation Printi
L, XL, S, M