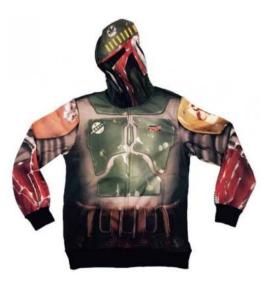

**Sublimation Tank Top** 

FI-02-1206

100% polyester Sublimation Tank Top XL, S, M, L

Sublimated Fleece Hoodies

**Sublimated Fleece Hoodie** 

#### FI-02-1301

Sublimated Fleece Hoodies Made of Cotton Fleece Material: 100% Cotton Fleece Sleeves: Long sleeves, Sleeveless (As per client demand)

Pockets: With 2 Kangaroo pockets on front XL, S, M, L