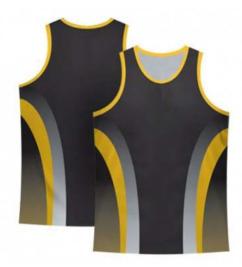

**Sublimation Tank Top** 

FI-02-1201

100% polyester Sublimation Tank Top L, M, S, XL

**Sublimation Tank Top** 

FI-02-1202

100% polyester Sublimation Tank Top XL, S, M, L

**Sublimation Tank Top** 

FI-02-1203

100% polyester Sublimation Tank Top XL, S, M, L

**Sublimation Tank Top** 

FI-02-1204

100% polyester Sublimation Tank Top XL, S, M, L

**Sublimation Tank Top** 

FI-02-1205

100% polyester Sublimation Tank Top XL, S, M, L

**Sublimation Tank Top** 

FI-02-1206

100% polyester Sublimation Tank Top XL, S, M, L

Sublimated Fleece Hoodies

**Sublimated Fleece Hoodie** 