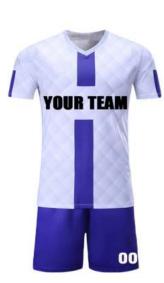

## **Soccer Uniform**

#### FI-02-101

Material: Soccer Uniform 100% Polyester Dri Fit.
Printing: Sublimated Soccer Uniform , Cut & Sew
Available in different colors, sizes
L, XL, M, S