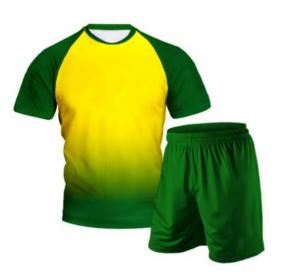

## **Soccer Uniform**

#### FI-02-103

Material: Soccer Uniform 100% Polyester Dri Fit.
Printing: Sublimated Soccer Uniform , Cut & Sew
Available in different colors, sizes
L, XL, M, S