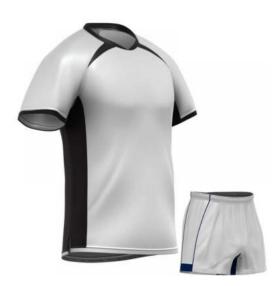

## **Soccer Uniform**

#### FI-02-102

Material: Soccer Uniform 100% Polyester Dri Fit.
Printing: Sublimated Soccer Uniform , Cut & Sew
Available in different colors, sizes
L, XL, M, S