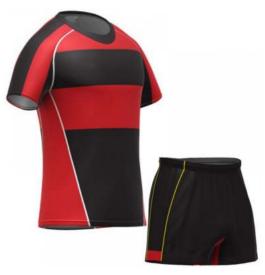

Rugby Uniforms For Men

# **Rugby Uniform**

#### FI-02-601

Create your own bespoke rugby kit with your logo and choice of colors.

Choose from sublimated fabric or cut-and-sew design as you require.

Rugby kit contains 1 x rugby shirt and 1 x rugby short

XL, S, M, L