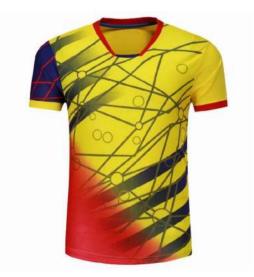

## **Soccer Uniform**

# FI-02-104

Material: Soccer Uniform 100% Polyester Dri Fit.
Printing: Sublimated Soccer Uniform , Cut & Sew
Available in different colors, sizes
S, L, XL, M