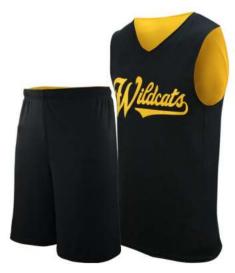

## FI-02-201

Custom-made basketball uniform for men 100% Polyester, 160-200gsm. Breathable and quick dry fabric with the function of moisture management and perspiration. Full Sublimation Printi L, XL, M, S