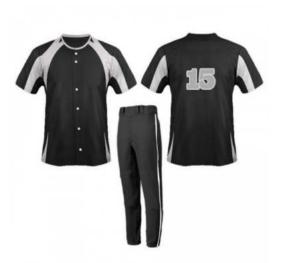

## **Baseball Uniform**

#### FI-02-305

Custom-made baseball uniform for men 100% polyester 260gsm Double Knitted Interlock Fabric.

Quick dry fabric with the function of moisture management and perspiration.

Logos, numbers, artwork,pl

S, XL, M, L