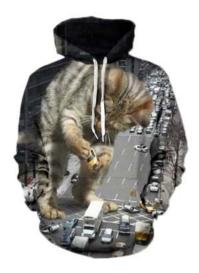

#### FI-02-1308

Sublimated Fleece Hoodies Made of Cotton Fleece Material: 100% Cotton Fleece Sleeves: Long sleeves, Sleeveless (As per client demand) Style: With full front zipper & without zipper also

XL, S, M, L

**Sublimated Fleece Hoodie** 