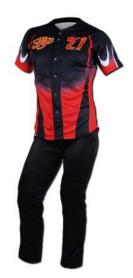

Baseball Uniforms For Men

## **Baseball Uniform**

#### FI-02-301

Custom-made baseball uniform for men 100% polyester 260gsm Double Knitted Interlock Fabric.

Quick dry fabric with the function of moisture management and perspiration.

Logos, numbers, artwork,pl