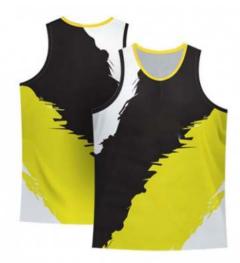

**Sublimation Tank Top** 

FI-02-1201

100% polyester Sublimation Tank Top L, M, S, XL

**Sublimation Tank Top** 

FI-02-1202

100% polyester Sublimation Tank Top XL, S, M, L

**Sublimation Tank Top** 

FI-02-1203

100% polyester Sublimation Tank Top XL, S, M, L

**Sublimation Tank Top** 

FI-02-1204

100% polyester Sublimation Tank Top XL, S, M, L

**Sublimation Tank Top** 

FI-02-1205

100% polyester Sublimation Tank Top XL, S, M, L

**Sublimation Tank Top** 

FI-02-1206

100% polyester Sublimation Tank Top XL, S, M, L

Sublimated Fleece Hoodies

**Sublimated Fleece Hoodie** 