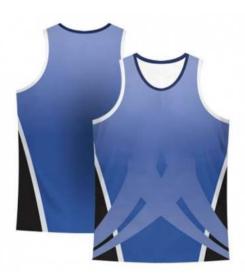

**Sublimation Tank Top** 

FI-02-1201

100% polyester Sublimation Tank Top L, M, S, XL

**Sublimation Tank Top** 

FI-02-1202

100% polyester Sublimation Tank Top XL, S, M, L

**Sublimation Tank Top** 

FI-02-1203

100% polyester Sublimation Tank Top XL, S, M, L

**Sublimation Tank Top** 

FI-02-1204

100% polyester Sublimation Tank Top XL, S, M, L

**Sublimation Tank Top** 

FI-02-1205

100% polyester Sublimation Tank Top XL, S, M, L

**Sublimation Tank Top** 

FI-02-1206

100% polyester Sublimation Tank Top XL, S, M, L

Sublimated Fleece Hoodies

**Sublimated Fleece Hoodie** 