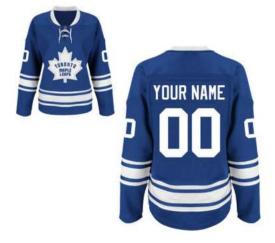

Ice Hockey Jerseys For Men

# **Ice Hockey Jersey**

## FI-02-505

Custom-made ice hockey jersey 100% polyester, 180gsm-220gsm, quick dry function and breathable. Dye sublimation printing, silk screen printing, heattransfer and embroidery of the artwork on Jersey S, XL, L, M