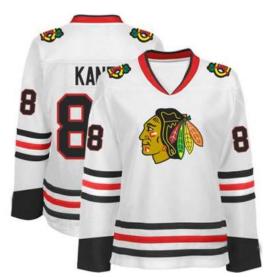

# **Ice Hockey Jersey**

## FI-02-504

Custom-made ice hockey jersey 100% polyester, 180gsm-220gsm, quick dry function and breathable. Dye sublimation printing, silk screen printing, heattransfer and embroidery of the artwork on Jersey M, L, XL, S