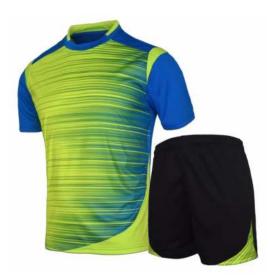

#### FI-02-101

Material: Soccer Uniform 100% Polyester Dri Fit.
Printing: Sublimated Soccer Uniform , Cut & Sew
Available in different colors, sizes
L, XL, M, S