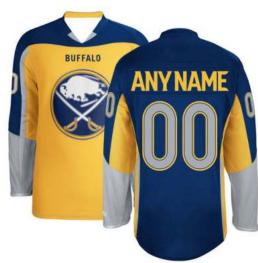

# **Ice Hockey Jersey**

## FI-02-506

Custom-made ice hockey jersey 100% polyester, 180gsm-220gsm, quick dry function and breathable. Dye sublimation printing, silk screen printing, heattransfer and embroidery of the artwork on Jersey S, XL, L, M