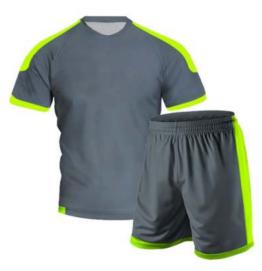

## **Soccer Uniform**

#### FI-02-103

Material: Soccer Uniform 100% Polyester Dri Fit.
Printing: Sublimated Soccer Uniform , Cut & Sew
Available in different colors, sizes
L, XL, M, S