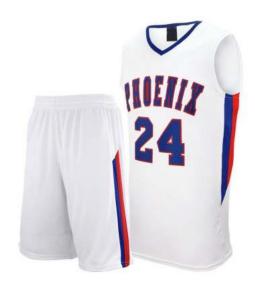

#### FI-02-202

Custom-made basketball uniform for men 100% Polyester, 160-200gsm. Breathable and quick dry fabric with the function of moisture management and perspiration. Full Sublimation Printi L, XL, S, M