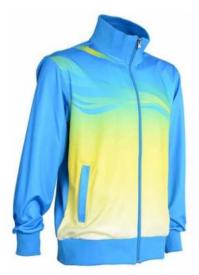

**Sublimation Tank Top** 

FI-02-1206

100% polyester Sublimation Tank Top XL, S, M, L

Sublimated Fleece Hoodies

**Sublimated Fleece Hoodie** 

#### FI-02-1301

Sublimated Fleece Hoodies Made of Cotton Fleece Material: 100% Cotton Fleece Sleeves: Long sleeves, Sleeveless (As per client demand)

Pockets: With 2 Kangaroo pockets on front XL, S, M, L