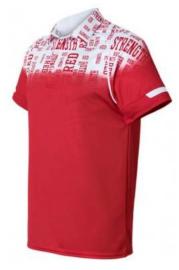

#### **Sublimation Polo Shirt**

#### FI-02-901

Our custom sublimated polo are made with highquality polyester materials and can feature any design you want. Whether you prefer something fully sublimated or a simple logo, we will work with you XL, S, M, L