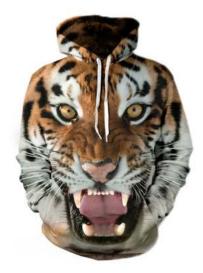

#### FI-02-1307

Sublimated Fleece Hoodies Made of Cotton Fleece
Material: 100% Cotton Fleece
Sleeves: Long sleeves, Sleeveless (As per client
demand)
Style: With full front zipper & without zipper also

XL, S, M, L

**Sublimated Fleece Hoodie** 