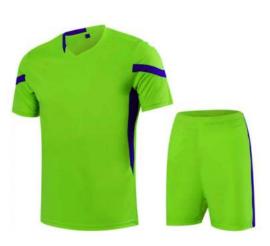

## **Soccer Uniform**

#### FI-02-102

Material: Soccer Uniform 100% Polyester Dri Fit.
Printing: Sublimated Soccer Uniform , Cut & Sew
Available in different colors, sizes
L, XL, M, S