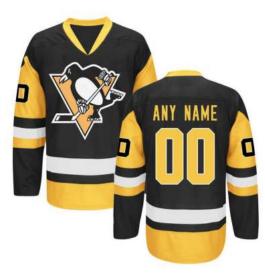

# **Ice Hockey Jersey**

### FI-02-501

Custom-made ice hockey jersey 100% polyester, 180gsm-220gsm, quick dry function and breathable. Dye sublimation printing, silk screen printing, heattransfer and embroidery of the artwork on Jersey XL, S, M, L